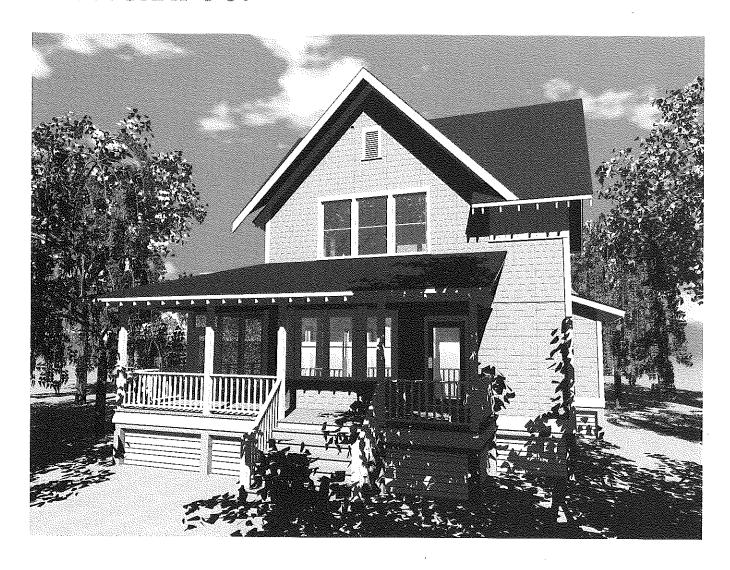

## KILLEGRAY 907

## Specifications:

3 Bedrooms, 2-1/2 Baths Heated Square Feet

Covered Porch 520 Open Deck 149

Cart Garage 168

**EXTERIOR** 

Windows Andersen Siding Cedar shingles

Roofing Architectural grade fiberglass shingles