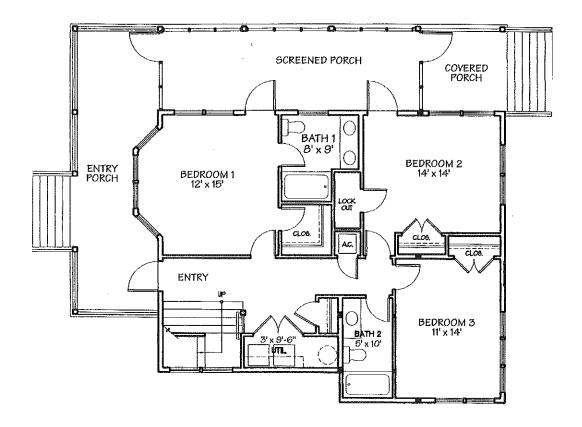

## FLOOR PLANS FOR KILLEGRAY 907

Second floor

First floor

1574

include range, dishwasher, microwave, 21 cu. ft. refrigerator with icemaker,

washer and dryer.

Oak floors - natural finish Ceiling fan and recessed lighting Beaded board under breakfast bar

Bedrooms Carpeted floors

Greatroom

General

Ceiling fans in all bedrooms

Baths Ceramic tile floors

Wooden cabinets with cultured marble

vanity tops

Tub/shower combinations with curtain rod

Energy efficient two zone heat pump

Quick recovery hot water heater

Screened porch Private cart garage Outdoor shower

Central smoke detector