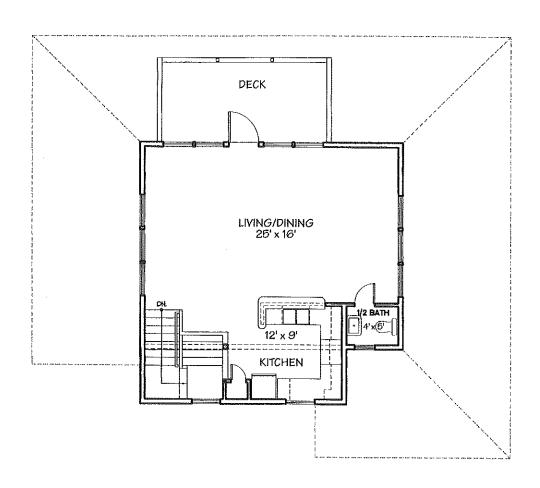

## FLOOR PLANS FOR KILLEGRAY 907

Second floor

First floor

**INTERIOR** 

Entry Oak floors — natural finish — to

include stair treads

Kitchen Oak floors-natural finish

> Wood cabinets — choice of styles Formica counters with wood edge trim GE, White on white appliances, to

1574

include range, dishwasher, microwave, 21 cu. ft. refrigerator with icemaker,

washer and dryer.

Oak floors - natural finish Ceiling fan and recessed lighting Beaded board under breakfast bar

Bedrooms Carpeted floors

Greatroom

General

Ceiling fans in all bedrooms

Baths Ceramic tile floors

Wooden cabinets with cultured marble

vanity tops

Tub/shower combinations with curtain rod

Energy efficient two zone heat pump